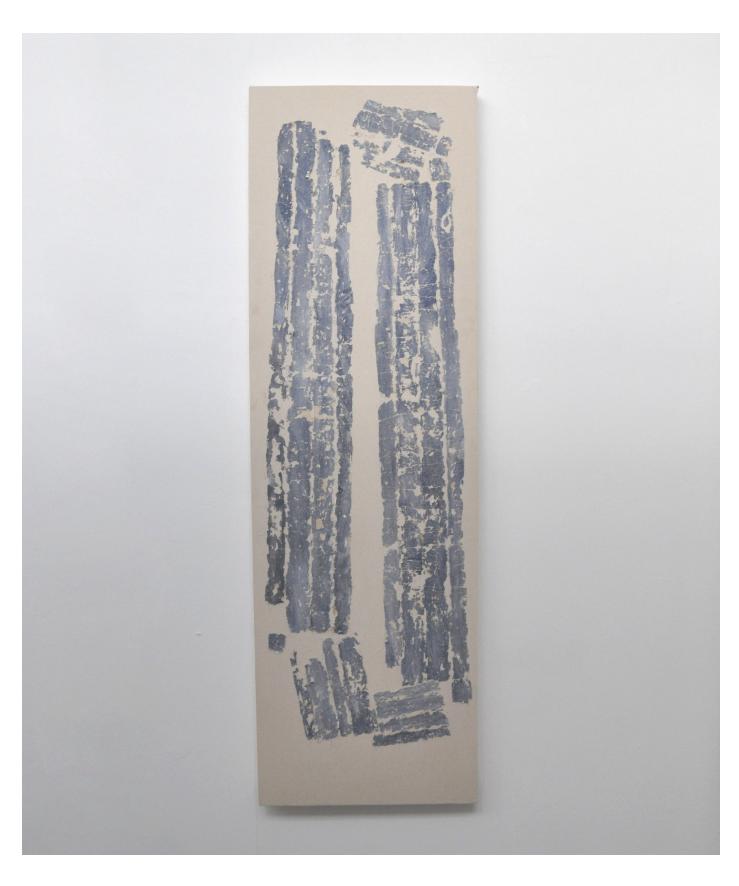

Concluded forms, 2019 Painted plasterwork on canvas, Variable dimensions

Concluded forms, 2019
Painted plasterwork on canvas, 105cm x 125cm

Concluded forms, 2019
Painted plasterwork on canvas, 53cm x 169.8cm