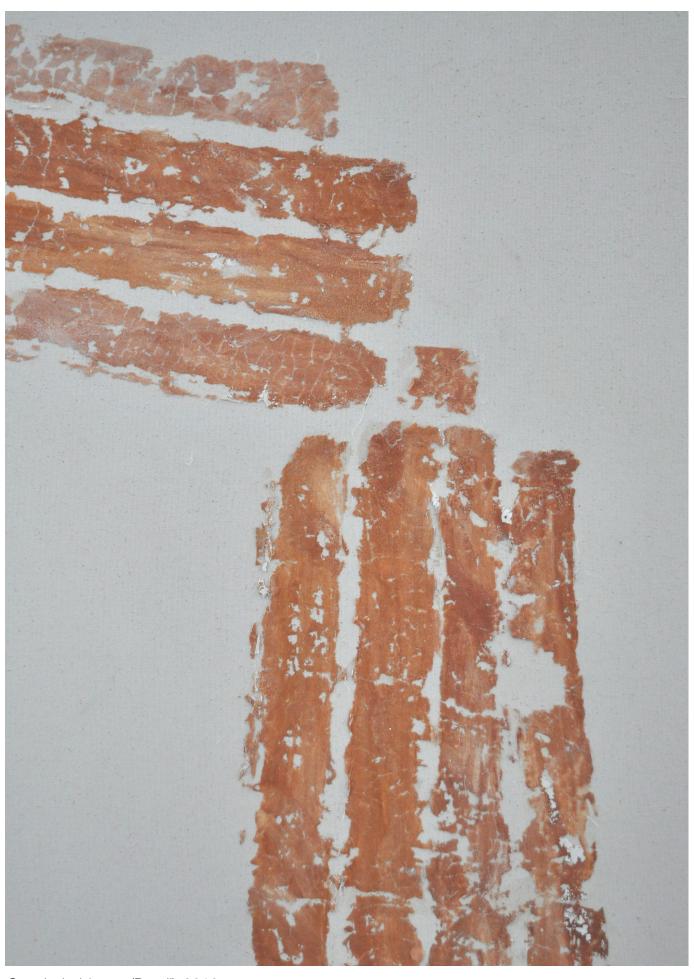

Concluded forms, 2019 Painted plasterwork on canvas, Variable dimensions

Concluded forms, 2019
Painted plasterwork on canvas, 105cm x 125cm

Concluded forms, 2019
Painted plasterwork on canvas, 53cm x 169.8cm

Concluded forms, 2019
Painted plasterwork on canvas, 113cm x 113cm

Concluded forms (Detail), 2019 Painted plasterwork on canvas

Concluded forms (Detail), 2019 Painted plasterwork on mixed media

Quando il tempo si ferma, 2019 Painted plasterwork on mixed media, Variable dimensions