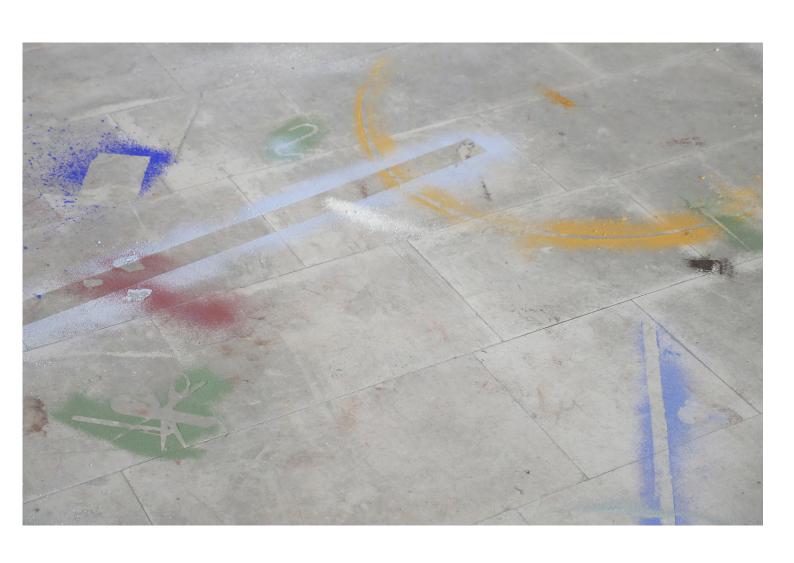

Forme indivisibili (70 stivali blu) (Detail), 2019 70cm x 99,5cm

Still life, 2019 Pigments Variable dimensions

Still life (Detail), 2019 Pigments

Still life (Detail), 2019 Pigments

Still life, 2019 Pigments Variable dimensions