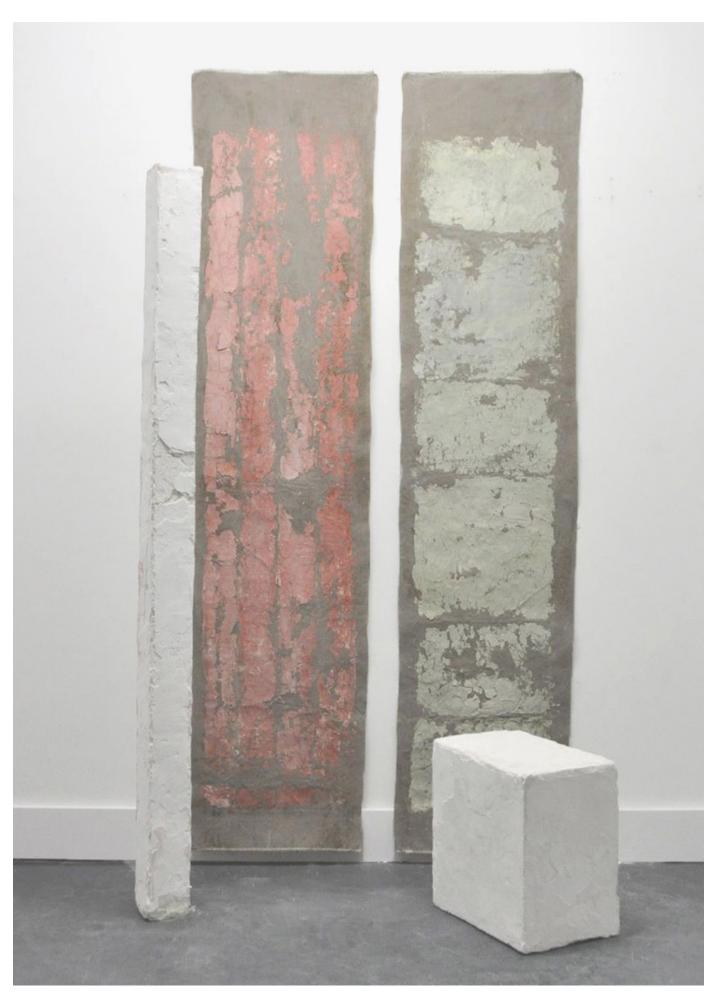

Concluded forms, 2019 Painted plasterwork on canvas, Variable dimensions

Concluded forms, 2019
Painted plasterwork on canvas, 105cm x 125cm

Concluded forms, 2019
Painted plasterwork on canvas, 53cm x 169.8cm

Concluded forms, 2019
Painted plasterwork on canvas, 113cm x 113cm

Concluded forms (Detail), 2019 Painted plasterwork on canvas

Concluded forms (Detail), 2019 Painted plasterwork on mixed media

Quando il tempo si ferma, 2019 Painted plasterwork on mixed media, Variable dimensions