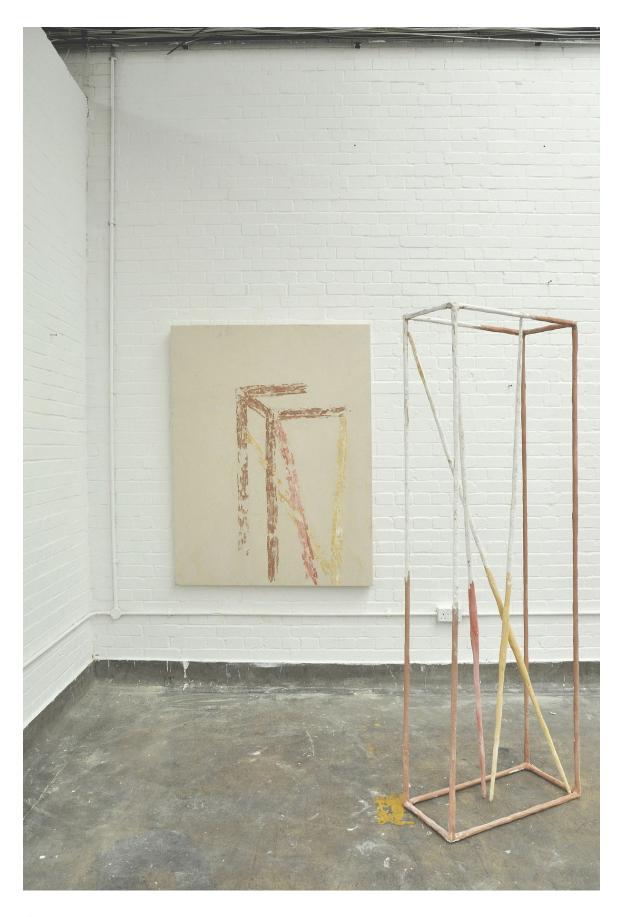

Concluded forms, 2019 Painted plasterwork on canvas, Variable dimensions

Concluded forms, 2019
Painted plasterwork on canvas, 105cm x 125cm

Concluded forms, 2019
Painted plasterwork on canvas, 53cm x 169.8cm

Concluded forms, 2019
Painted plasterwork on canvas, 113cm x 113cm

Concluded forms (Detail), 2019 Painted plasterwork on canvas

Concluded forms (Detail), 2019 Painted plasterwork on mixed media

Quando il tempo si ferma, 2019 Painted plasterwork on mixed media, Variable dimensions