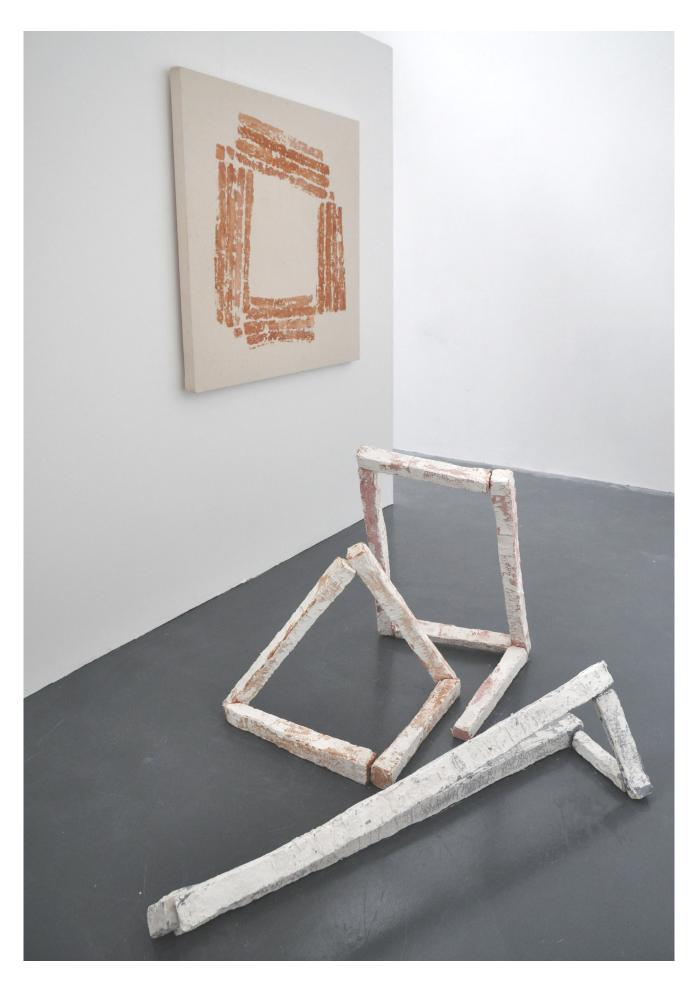

Concluded forms, 2019 Painted plasterwork on canvas, Variable dimensions

Concluded forms, 2019
Painted plasterwork on canvas, 105cm x 125cm

Concluded forms, 2019
Painted plasterwork on canvas, 53cm x 169.8cm

Concluded forms, 2019
Painted plasterwork on canvas, 113cm x 113cm

Concluded forms (Detail), 2019 Painted plasterwork on canvas

Concluded forms (Detail), 2019 Painted plasterwork on mixed media

Quando il tempo si ferma, 2019 Painted plasterwork on mixed media, Variable dimensions