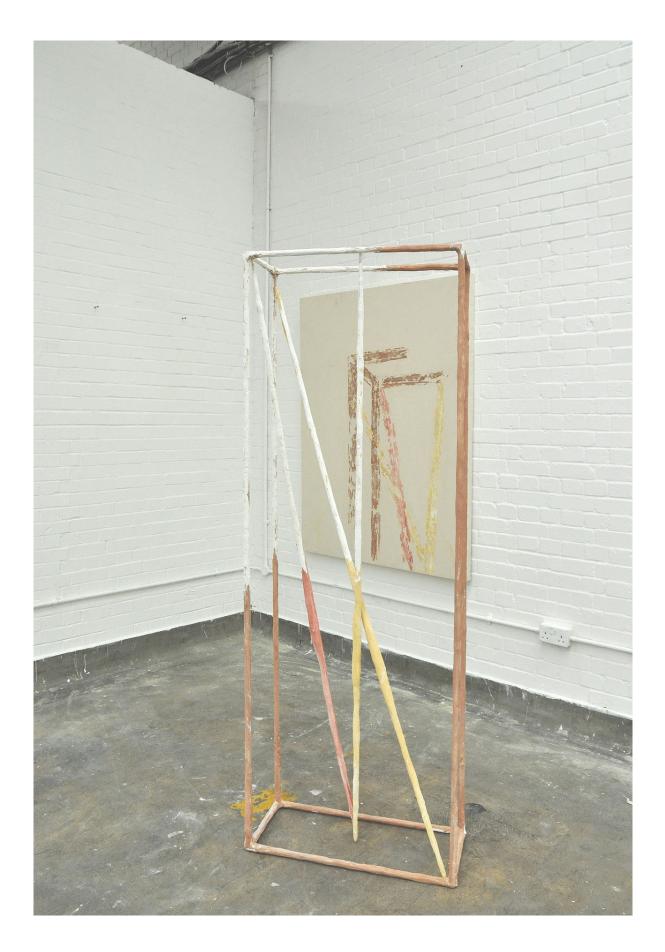

Concluded forms, 2019 Painted plasterwork on canvas, Variable dimensions

Concluded forms, 2019
Painted plasterwork on canvas, 105cm x 125cm

Concluded forms, 2019
Painted plasterwork on canvas, 53cm x 169.8cm

Concluded forms, 2019
Painted plasterwork on canvas, 113cm x 113cm

Concluded forms (Detail), 2019 Painted plasterwork on canvas

Concluded forms (Detail), 2019 Painted plasterwork on mixed media

Quando il tempo si ferma, 2019 Painted plasterwork on mixed media, Variable dimensions