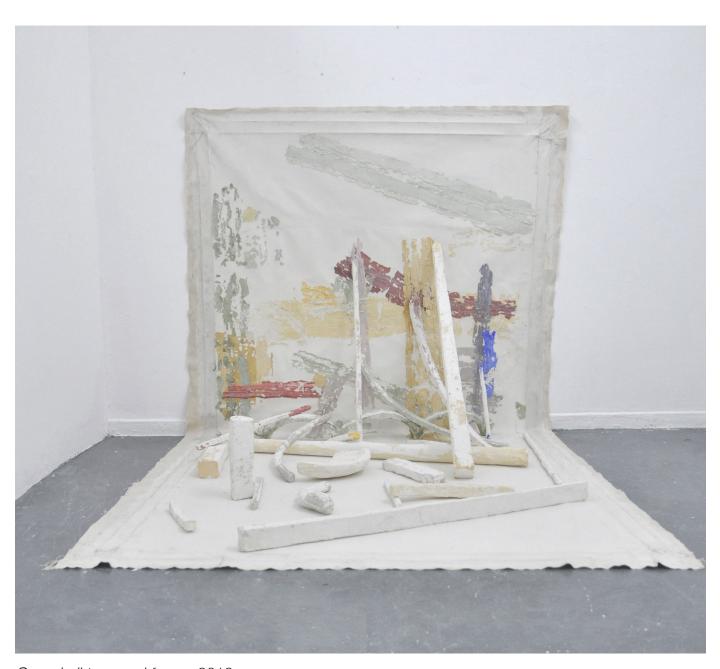

Concluded forms, 2019
Painted plasterwork on canvas, 113cm x 113cm

Concluded forms (Detail), 2019 Painted plasterwork on canvas

Concluded forms (Detail), 2019 Painted plasterwork on mixed media

Quando il tempo si ferma, 2019 Painted plasterwork on mixed media, Variable dimensions