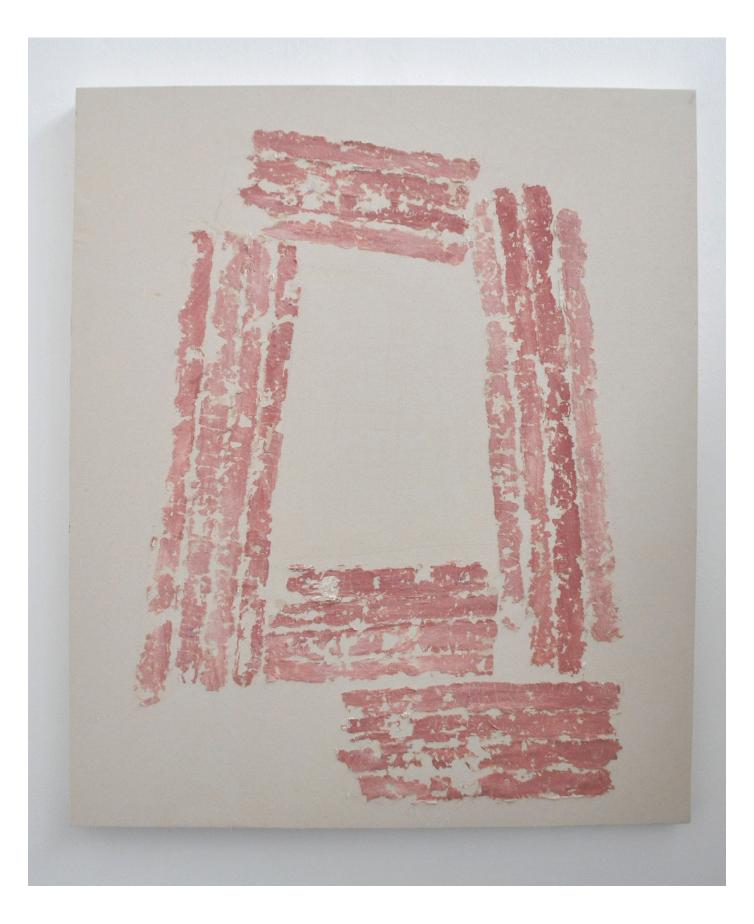

Concluded forms, 2019
Painted plasterwork on canvas, 113cm x 113cm

Concluded forms (Detail), 2019 Painted plasterwork on canvas

Concluded forms (Detail), 2019 Painted plasterwork on mixed media

Quando il tempo si ferma, 2019 Painted plasterwork on mixed media, Variable dimensions