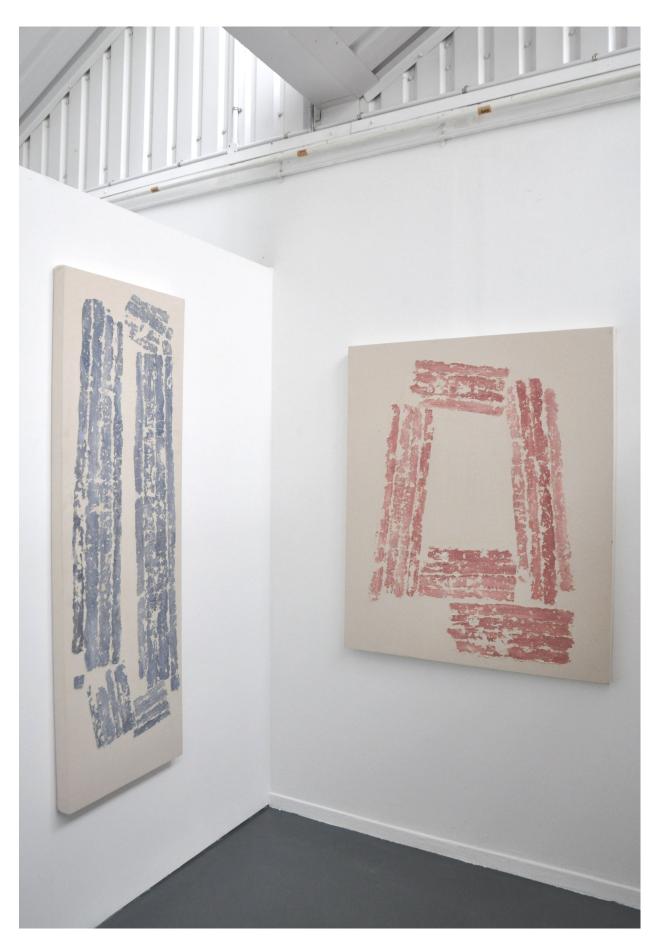

Concluded forms, 2019 Painted plasterwork on canvas, Variable dimensions

Concluded forms, 2019
Painted plasterwork on canvas, 105cm x 125cm

Concluded forms, 2019
Painted plasterwork on canvas, 53cm x 169.8cm

Concluded forms, 2019
Painted plasterwork on canvas, 113cm x 113cm

Concluded forms (Detail), 2019 Painted plasterwork on canvas

Concluded forms (Detail), 2019 Painted plasterwork on mixed media

Quando il tempo si ferma, 2019 Painted plasterwork on mixed media, Variable dimensions