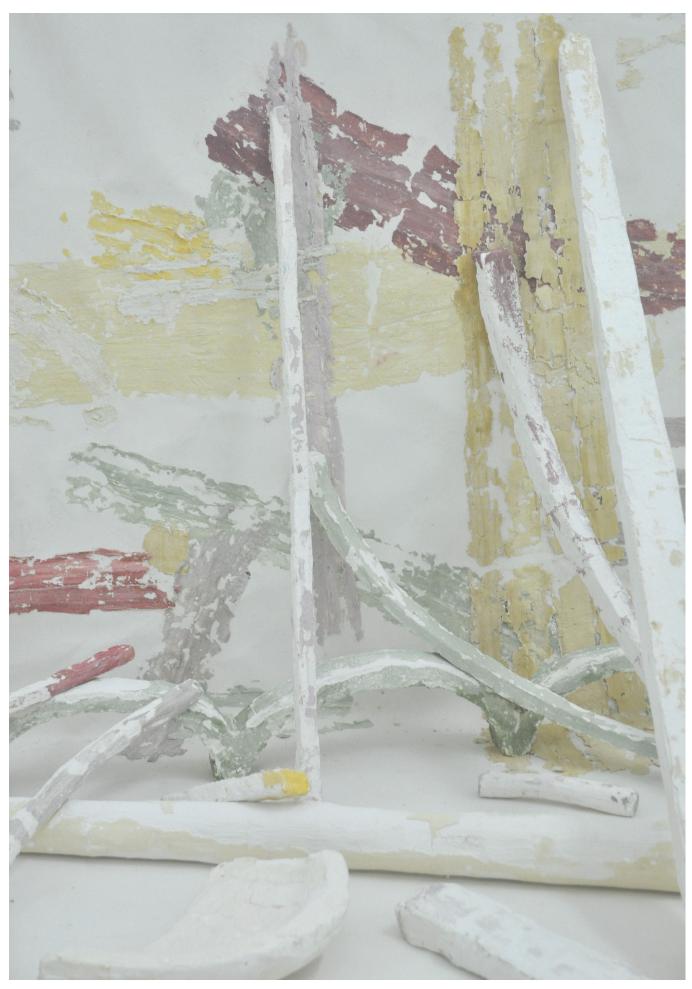

From above, 2019

From above, 2019
Painted plasterwork on mixed media
Variable dimensions

From above, 2019 Painted plasterwork on mixed media Variable dimensions

From above (Detail), 2019
Painted plasterwork on mixed media

From above (Detail), 2019 Painted plasterwork on mixed media

Concluded forms, 2019 Painted plasterwork on mixed media, Variable dimensions

Concluded forms, 2019
Painted plasterwork on mixed media,
Variable dimensions