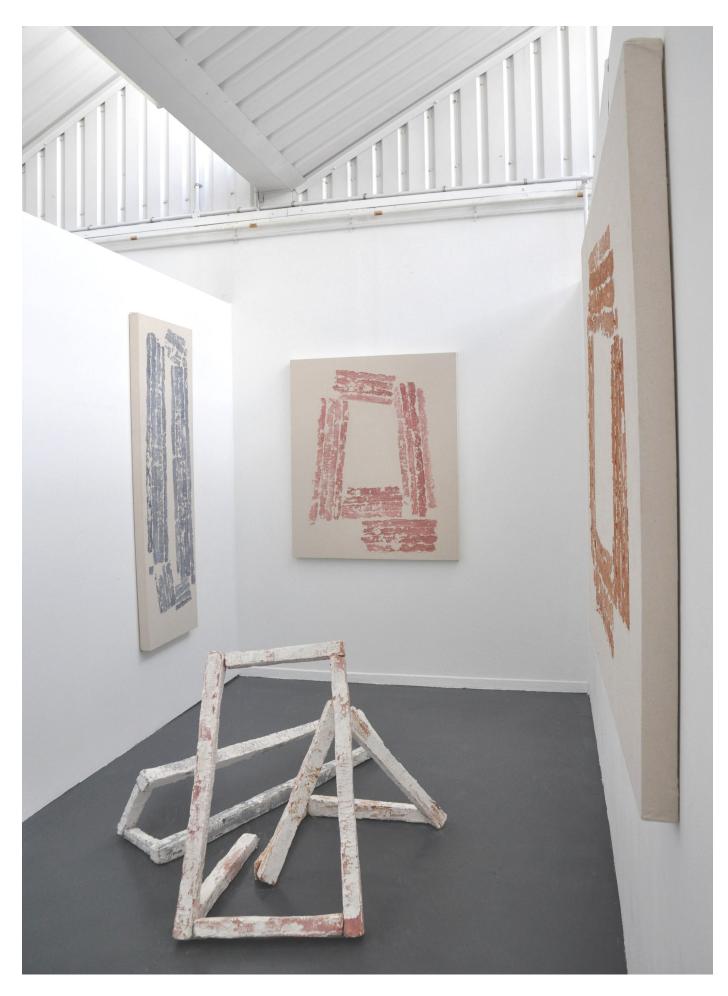

Concluded forms, 2019 Painted plasterwork on canvas, Variable dimensions

Concluded forms, 2019
Painted plasterwork on canvas, 105cm x 125cm

Concluded forms, 2019
Painted plasterwork on canvas, 53cm x 169.8cm

Concluded forms, 2019
Painted plasterwork on canvas, 113cm x 113cm

Concluded forms (Detail), 2019 Painted plasterwork on canvas

Concluded forms (Detail), 2019 Painted plasterwork on mixed media

Quando il tempo si ferma, 2019 Painted plasterwork on mixed media, Variable dimensions